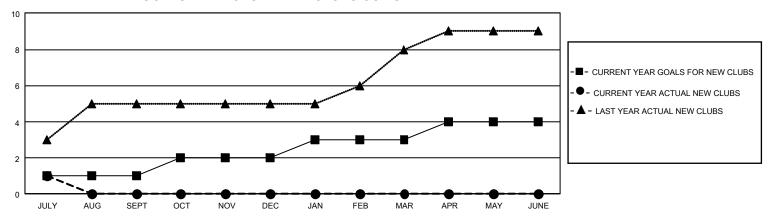

## GMT Constitutional Area 5 - C, Group E

REPORT DOES NOT INCLUDE CLUBS IN UNDISTRICTED AREAS.

| Clubs                 |               |           |               | Members               |                         |                         |                                                    |
|-----------------------|---------------|-----------|---------------|-----------------------|-------------------------|-------------------------|----------------------------------------------------|
| RESULTS FOR 2022-2023 |               |           |               | RESULTS FOR 2022-2023 |                         |                         |                                                    |
| QUARTER               | NEW CLUB GOAL | NEW CLUBS | DROPPED CLUBS | QUARTER MEN           | MBER GROWTH NET<br>GOAL | MEMBER GROWTH<br>ACTUAL | DROPPED MEMBERS<br>ACTUAL (including<br>transfers) |
| JULY/AUG/SEPT         | 3             | 1         | 0             | JULY/AUG/SEPT         | 25                      | 129                     | 42                                                 |
| OCT/NOV/DEC           | 3             | 0         | 0             | OCT/NOV/DEC           | 25                      | 0                       | 0                                                  |
| JAN/FEB/MAR           | 3             | 0         | 0             | JAN/FEB/MAR           | 25                      | 0                       | 0                                                  |
| APR/MAY/JUNE          | 3             | 0         | 0             | APR/MAY/JUNE          | 25                      | 0                       | 0                                                  |

## GOALS AND ACTUAL NEW CLUBS CUMULATIVE