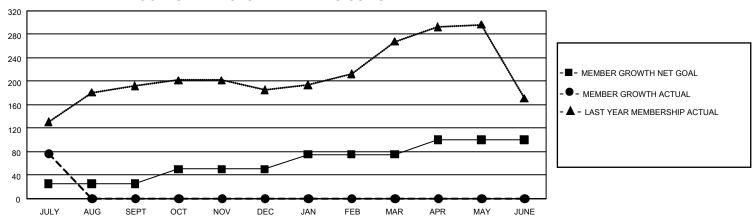

## GMT Constitutional Area 5 - C, Group E

REPORT DOES NOT INCLUDE CLUBS IN UNDISTRICTED AREAS.

| Clubs                 |               |           |               | Members               |                         |                         |                                                    |
|-----------------------|---------------|-----------|---------------|-----------------------|-------------------------|-------------------------|----------------------------------------------------|
| RESULTS FOR 2022-2023 |               |           |               | RESULTS FOR 2022-2023 |                         |                         |                                                    |
| QUARTER               | NEW CLUB GOAL | NEW CLUBS | DROPPED CLUBS | QUARTER MEN           | MBER GROWTH NET<br>GOAL | MEMBER GROWTH<br>ACTUAL | DROPPED MEMBERS<br>ACTUAL (including<br>transfers) |
| JULY/AUG/SEPT         | 3             | 1         | 0             | JULY/AUG/SEPT         | 25                      | 129                     | 42                                                 |
| OCT/NOV/DEC           | 3             | 0         | 0             | OCT/NOV/DEC           | 25                      | 0                       | 0                                                  |
| JAN/FEB/MAR           | 3             | 0         | 0             | JAN/FEB/MAR           | 25                      | 0                       | 0                                                  |
| APR/MAY/JUNE          | 3             | 0         | 0             | APR/MAY/JUNE          | 25                      | 0                       | 0                                                  |

## GOALS AND ACTUAL MEMBERS CUMULATIVE

| DROPPED CLUBS: 0 |    | 41 CLUBS OF 105 ADDED 1 OR<br>MORE NEW MEMBERS | GENDER DISTRIBUTION                |                |  |
|------------------|----|------------------------------------------------|------------------------------------|----------------|--|
|                  |    |                                                | MALE                               | 1,645 (69.06%) |  |
|                  |    |                                                | FEMALE                             | 737 (30.94%)   |  |
| DROPPED MEMBERS  |    |                                                | NON BINARY                         | 0 (0.00%)      |  |
| DECEASED         | 1  |                                                | PREFER NOT TO ANSWER               | 0 (0.00%)      |  |
| CLUB CANCELLED   | 0  |                                                | TOTAL FAMILY UNIT MEMBERS          | 80             |  |
| OTHER            | 41 | CLICK HERE FOR                                 | TOTAL PARMET GIVE MEMBERS          |                |  |
| TOTAL            | 42 | CUMULATIVE MEMBERSHIP  DATA                    | FAMILY MEMBERS PAYING HALF DUES 46 |                |  |